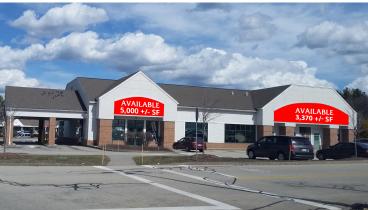

#### Property Information

601 Nashua Street Address:

Milford, NH 03055

Total SF: 78,358 +/- SF

Land Area: 12.45 acres 435

**Parking Spaces:** 

Available: Pad Building

2,500 to 8,370 +/- SF w/DriveThru