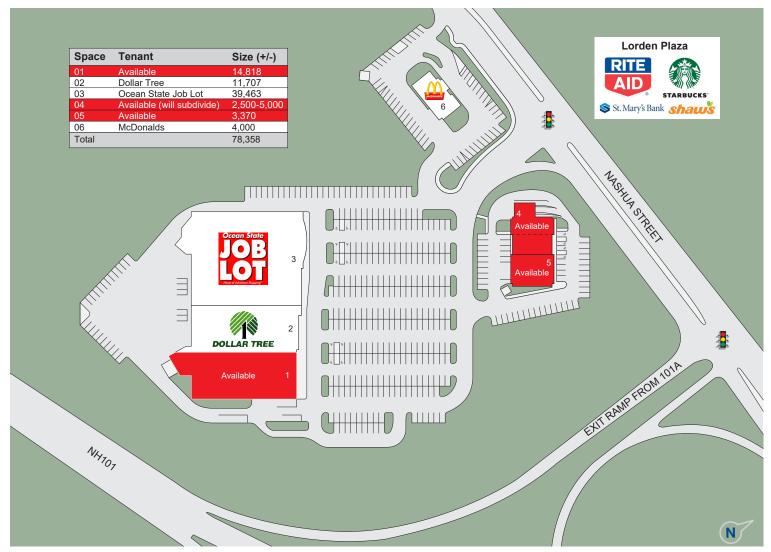

#### Property Information

601 Nashua Street Address:

Milford, NH 03055

Total SF: 78,358 +/- SF

Land Area: 12.45 acres 435

**Parking Spaces:** 

Available: Pad Building

2,500 to 8,370 +/- SF w/DriveThru

In-line 14,818 +/- SF **Parking Ratio:** 

5.59 per 1,000 SF Frontage:

Approx. 700 feet along Route 101A

(Nashua St.)

**Traffic Count:** 25,000 +/- VPD

Year Built: 2005

Milford Commons is a 78,358 +/- square foot shopping center anchored by Ocean State Job Lot and located at the intersection of Route 101 and Nashua Street in the southern New Hampshire community of Milford. This property offers a 2,500 to 8,370 +/- sf opportunity with drive-thru at the pad building and a 14,818 +/- sfinline space. Milford Commons features excellent visibility, ideal light controlled access from Route 101A, and is strategically positioned in the region's main thoroughfare with traffic counts of more than 25,000 vehicles per day. Co-tenants include Ocean State Job Lot, Dollar Tree, McDonalds, among others. Milford Commons is also centrally located just 17 miles south of Manchester and 12 miles north of Nashua, two of the state's most populous communities.