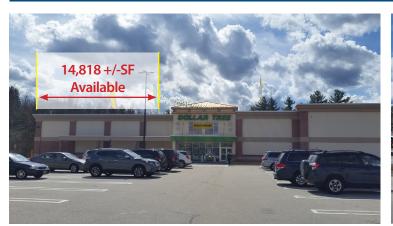

In-line 14,818 +/- SF **Parking Ratio:** 

5.59 per 1,000 SF Frontage:

Approx. 700 feet along Route 101A

(Nashua St.)

**Traffic Count:** 25,000 +/- VPD

Year Built: 2005

Milford Commons is a 78,358 +/- square foot shopping center anchored by Ocean State Job Lot and located at the intersection of Route 101 and Nashua Street in the southern New Hampshire community of Milford. This property offers a 2,500 to 8,370 +/- sf opportunity with drive-thru at the pad building and a 14,818 +/- sfinline space. Milford Commons features excellent visibility, ideal light controlled access from Route 101A, and is strategically positioned in the region's main thoroughfare with traffic counts of more than 25,000 vehicles per day. Co-tenants include Ocean State Job Lot, Dollar Tree, McDonalds, among others. Milford Commons is also centrally located just 17 miles south of Manchester and 12 miles north of Nashua, two of the state's most populous communities.