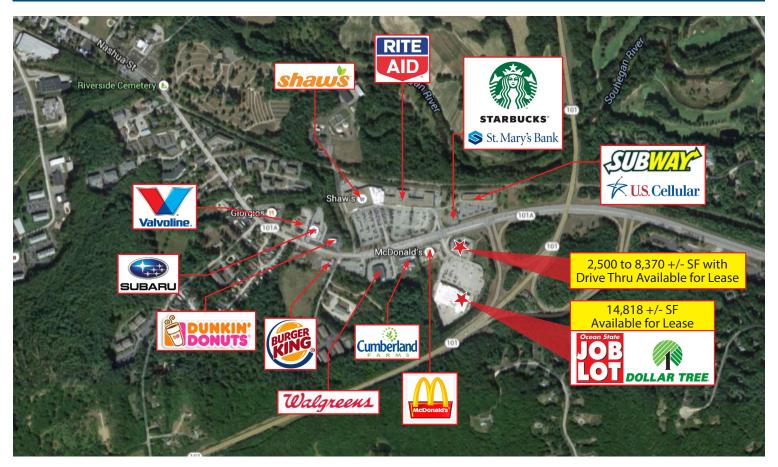

## Retail Space Available for Lease **Drive Thru Opportunity**

601 Nashua Street, Milford, NH

In-line 14,818 +/- SF **Parking Ratio:** 

5.59 per 1,000 SF Frontage:

Approx. 700 feet along Route 101A

(Nashua St.)

**Traffic Count:** 25,000 +/- VPD

Year Built: 2005

Milford Commons is a 78,358 +/- square foot shopping center anchored by Ocean State Job Lot and located at the intersection of Route 101 and Nashua Street in the southern New Hampshire community of Milford. This property offers a 2,500 to 8,370 +/- sf opportunity with drive-thru at the pad building and a 14,818 +/- sfinline space. Milford Commons features excellent visibility, ideal light controlled access from Route 101A, and is strategically positioned in the region's main thoroughfare with traffic counts of more than 25,000 vehicles per day. Co-tenants include Ocean State Job Lot, Dollar Tree, McDonalds, among others. Milford Commons is also centrally located just 17 miles south of Manchester and 12 miles north of Nashua, two of the state's most populous communities.